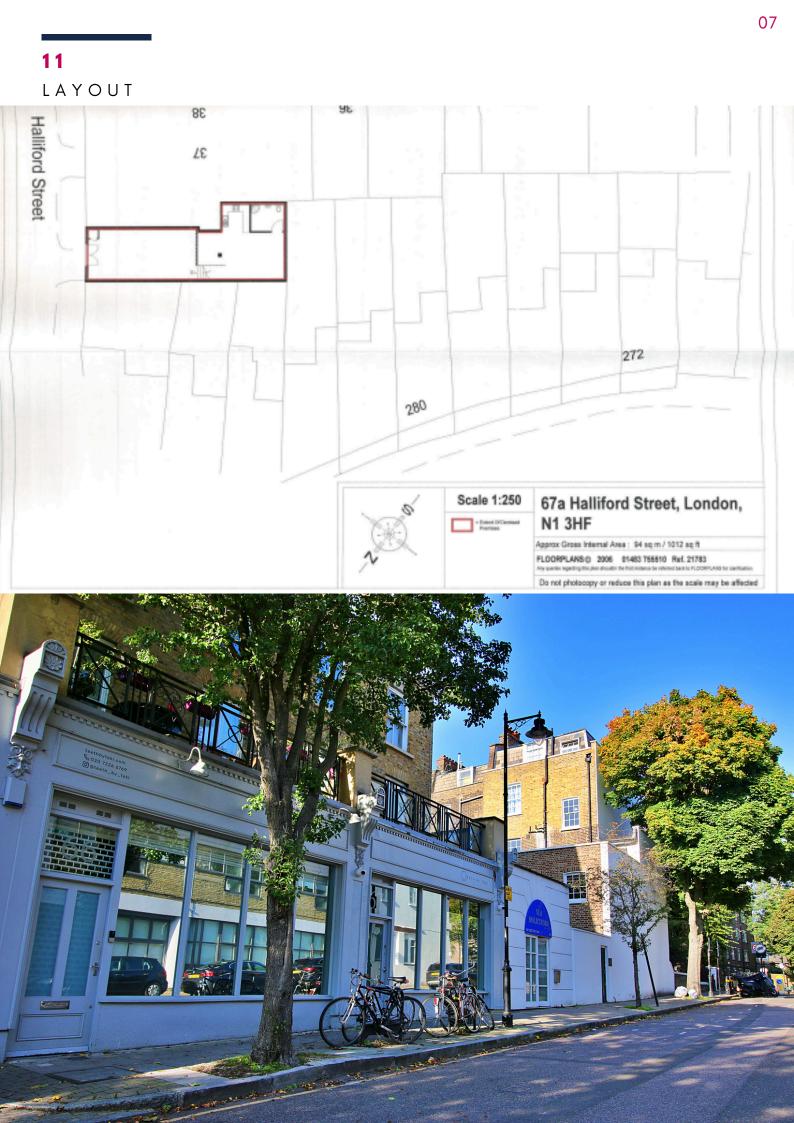

## 01 LOCATION

The building is situated in a small parade of shops in Halliford Street, near its junction with Essex Road. Essex Road is a thoroughfare in Islington, between Islington Green and Newington Green. Essex Road, Angel and Highbury and Islington stations are all within good walking distance. There are bus routes nearby.

#### DESCRIPTION

The building was completed in about 2005. There is a good sized frontage onto Halliford Street. There is an open plan space, with a total built depth of Approx. 17.78m (15'4"). There is a width of 4.48m (14'8") widening to 6.87m (22'6"). There is a frontage of 4.97m (16'3").

#### ACCOMODATION

The property comprises the following approximate gross internal area:

TOTAL

1007 sq ft 93.55 sq m

#### 67A HALLIFORD STREET, N1