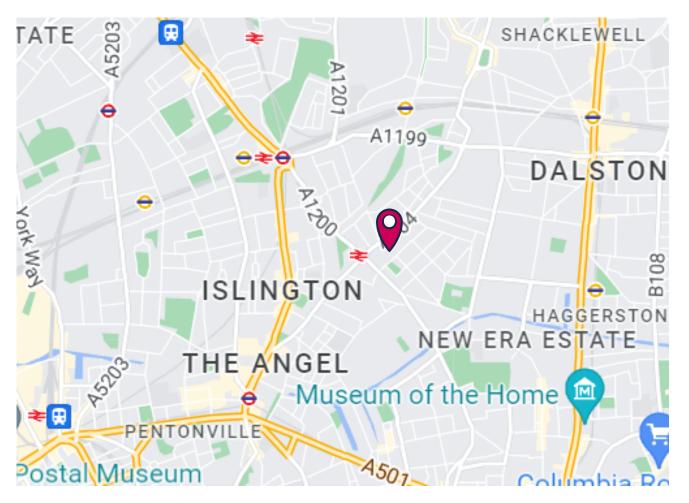

## 01 LOCATION

The building is situated in a small parade of shops in Halliford Street, near its junction with Essex Road. Essex Road is a thoroughfare in Islington, between Islington Green and Newington Green. Essex Road, Angel and Highbury and Islington stations are all within good walking distance. There are bus routes nearby.

# LOCATION

67A Halliford Street, N1 (LONDON)

OnTheMarket