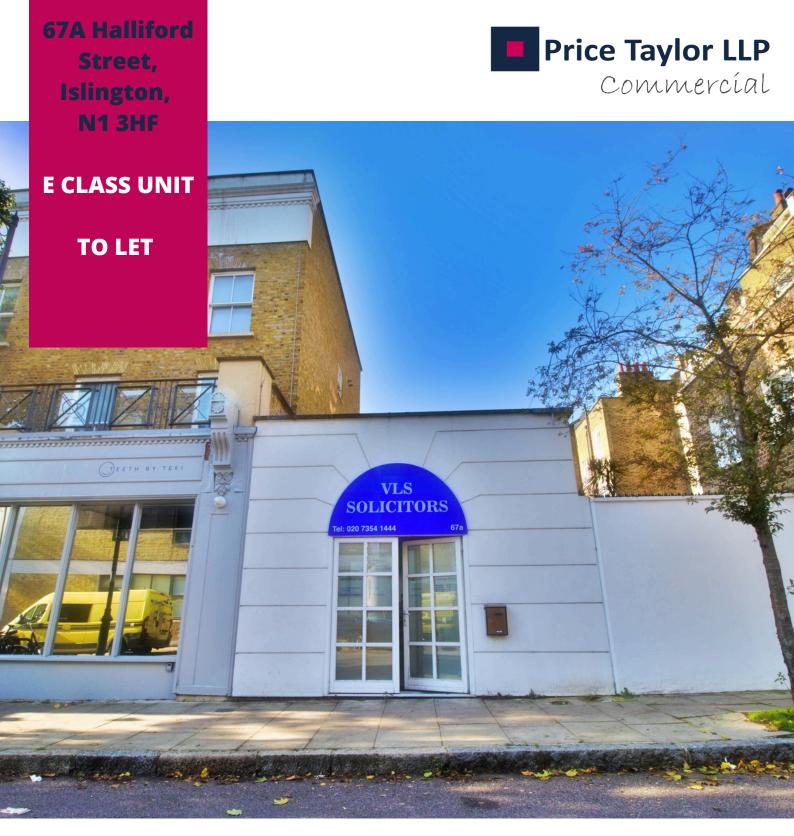

# **E-CLASS UNIT**

E CLASS / OFFICE USE

TO LET

1007 SQ FT (93.55 SQ M) GIA APPROX.

#### 67A HALLIFORD STREET, N1