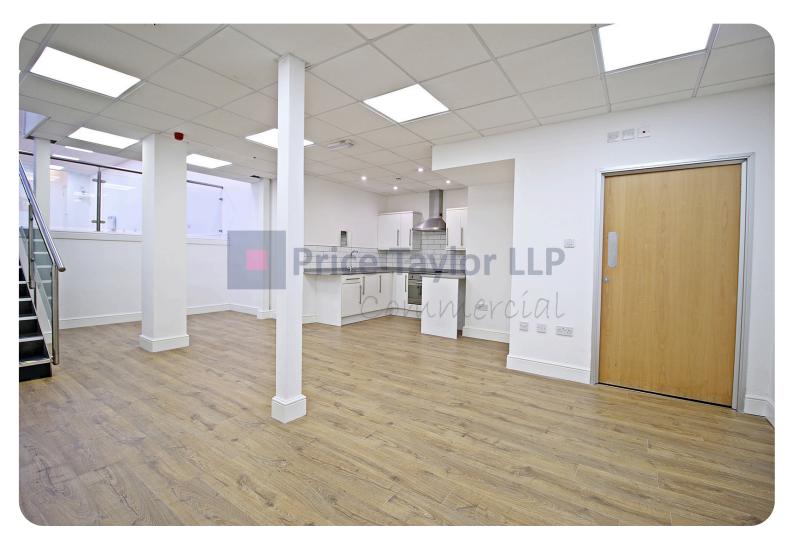

#### DESCRIPTION

The building was completed in about 2005. There is a good sized frontage onto Halliford Street. There is an open plan space, with a total built depth of Approx. 17.78m (15'4"). There is a width of 4.48m (14'8") widening to 6.87m (22'6"). There is a frontage of 4.97m (16'3").

Facilities include modern fitted kitchen, with laminate worktop and a range of storage units, and there is a modern shower and wc.

There is a secure entrance with security shutters, laminate flooring, suspended ceilings, modern lighting, and sky lights, providing good natural light.