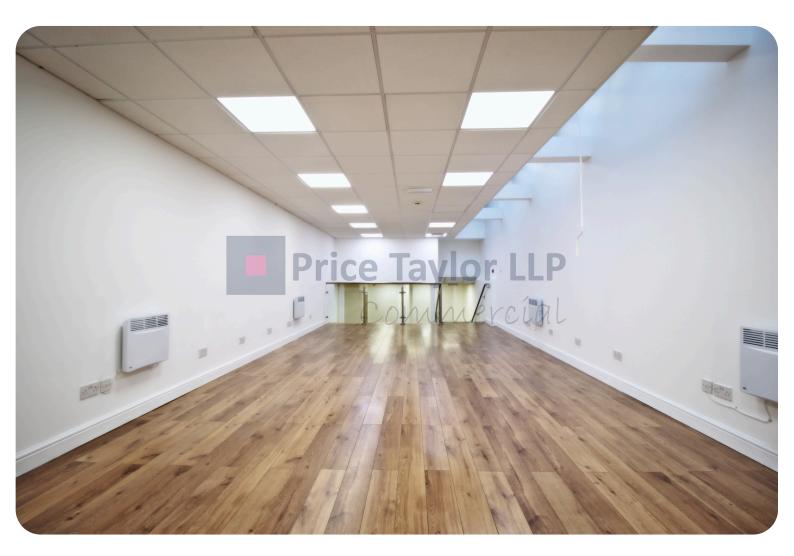

#### DESCRIPTION

The building was completed in about 2005. There is a good sized frontage onto Halliford Street. There is an open plan space, with a total built depth of Approx. 17.78m (15'4"). There is a width of 4.48m (14'8") widening to 6.87m (22'6"). There is a frontage of 4.97m (16'3").

Facilities include modern fitted kitchen, with laminate worktop and a range of storage units, and there is a modern shower and wc.

There is a secure entrance with security shutters, laminate flooring, suspended ceilings, modern lighting, and sky lights, providing good natural light.