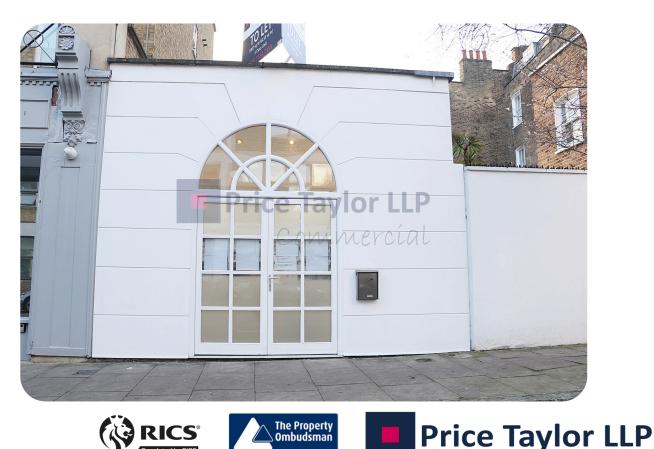

#### DESCRIPTION

The building was completed in about 2005. There is a good sized frontage onto Halliford Street. There is an open plan space, with a total built depth of Approx. 17.78m (15'4"). There is a width of 4.48m (14'8") widening to 6.87m (22'6"). There is a frontage of 4.97m (16'3").

Facilities include modern fitted kitchen, with laminate worktop and a range of storage units, and there is a modern shower and wc.

There is a secure entrance with security shutters, laminate flooring, suspended ceilings, modern lighting, and sky lights, providing good natural light.