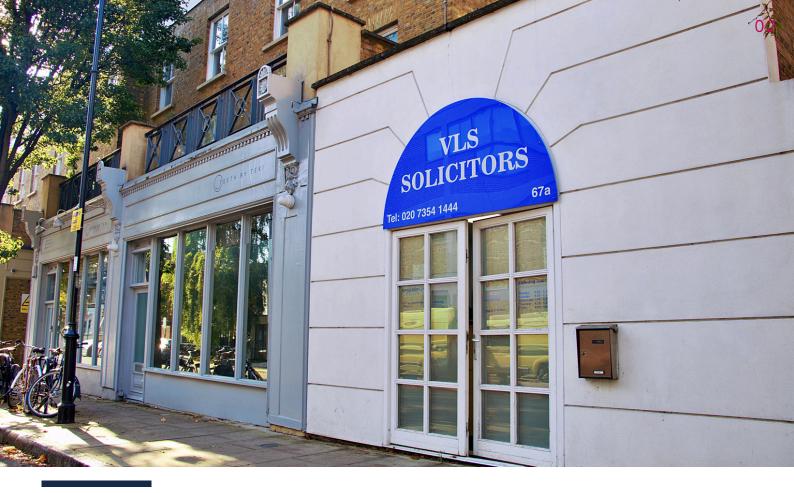

#### DESCRIPTION

The building was completed in about 2005. There is a good sized frontage onto Halliford Street. There is an open plan space, with a total built depth of Approx. 17.78m (15'4"). There is a width of 4.48m (14'8") widening to 6.87m (22'6"). There is a frontage of 4.97m (16'3").

Facilities include modern fitted kitchen, with laminate worktop and a range of storage units, and there is a modern shower and wc.

There is a secure entrance with security shutters, laminate flooring, suspended ceilings, modern lighting, and sky lights, providing good natural light.