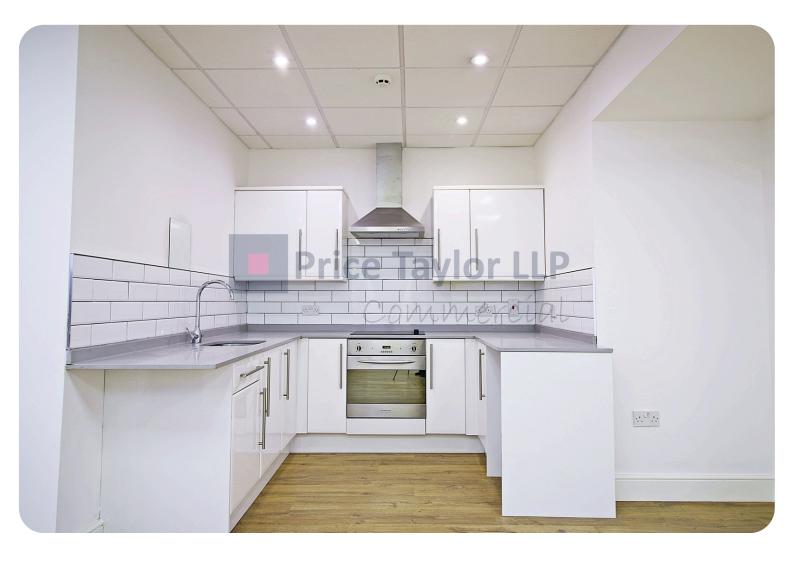

Facilities include modern fitted kitchen, with laminate worktop and a range of storage units, and there is a modern shower and wc.

There is a secure entrance with security shutters, laminate flooring, suspended ceilings, modern lighting, and sky lights, providing good natural light.